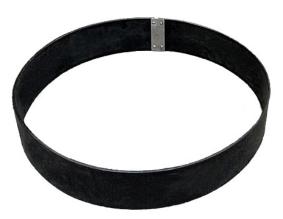

## TREE PROTECTION RINGS RECYCLED PLASTIC

These simple and cost-effective tree protectors are made from 12mm recycled plastic sheeting, and can be supplied in any size to suit the job at hand. The examples illustrated are 730mm diameter by 200mm high, and sit 100mm into the surface for secure fixing.

Our Tree Protection Rings are designed to protect new plantings from mowing machinery and the usual park activities. The stainless steel joiner is bolted to the pre-drilled plastic, so the rings are easy to dismantle for reuse once they have served their purpose.