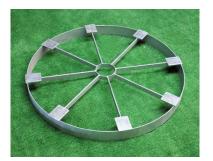

Illustrated below is the special turf cutter to fit this size, which enables quick and easy installation. Also showing are ground spikes available for additional fixing if required. Produced in galvanised mild steel, these items are optional extras.