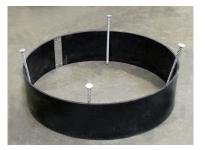

Illustrated below is the special turf cutter to fit this size, which enables quick and easy installation. Also showing are ground spikes available for additional fixing if required. Produced in galvanised mild steel, these items are optional extras.