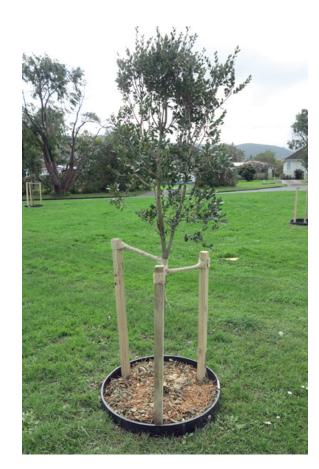

## TREE PROTECTION RINGS RECYCLED PLASTIC

These simple and cost-effective tree protectors are made from 12mm recycled plastic sheeting, and can be supplied in any size to suit the job at hand. The examples illustrated are 730mm diameter by 200mm high, and sit 100mm into the surface for secure fixing.

Our Tree Protection Rings are designed to protect new plantings from mowing machinery and the usual park activities. The stainless steel joiner is bolted to the pre-drilled plastic, so the rings are easy to dismantle for reuse once they have served their purpose.